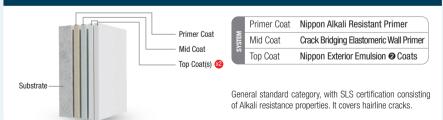

#### EXTERIOR - 3 COATS SYSTEM - 03

#### **EXTERIOR - 4 COATS SYSTEM - 03**

potential hairline cracks. Excellent waterproofing for vertical walls.

alkali resistance properties and covers hairline cracks.

properties and waterproofing ability. It covers hairline cracks.