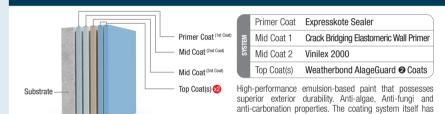

#### **EXTERIOR - 4 COATS SYSTEM - 01**

#### **EXTERIOR - 4 COATS SYSTEM - 03**

potential hairline cracks. Excellent waterproofing for vertical walls.

alkali resistance properties and covers hairline cracks.

properties and waterproofing ability. It covers hairline cracks.