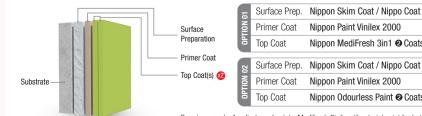

## NTERIOR COATING SYSTEM - 03

Feature Paint Category. Acrylic-based, environmentally friendly materials. Easy application. Excellent washability, stain, fungus and alkali resistance.

Surface Prep. Nippon Skim Coat / Nippo Coat

Primer Coat Nippon Paint Acrylic Wall Filler

Surface Prep. Nippon Skim Coat / Nippo Coat

Primer Coat Nippon Paint Acrylic Wall Filler

Surface Prep. Nippon Skim Coat / Nippo Coat Nippon Paint Acrylic Wall Filler

r Nippon Vinilex 2000

Nippon Interior Emulsion @ Coats

or Nippon Vinilex 5000 @ Coats

Nippon MediFresh 3in1 @ Coats

Nippon Odourless Paint @ Coats

Economical grade emulsion for general areas. Cost-efficient application.

**INTERIOR COATING SYSTEM - 02** 

Interior

Coating Systems

**INTERIOR COATING SYSTEM - 01** 

Standard Quality low & mid sheen emulsion. It lasts for most internal walls. A smooth and gentle emulsion finish enhances the sophisticated image of all modern homes.

Surface

Primer Coat

Top Coat(s) 🔯

Surface

Primer Coa

Top Coat(s)