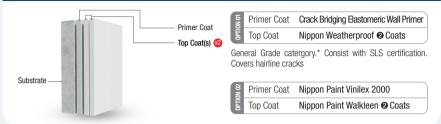

## EXTERIOR - 4 COATS SYSTEM - 02

#### **EXTERIOR - 4 COATS SYSTEM - 03**

potential hairline cracks. Excellent waterproofing for vertical walls.

alkali resistance properties and covers hairline cracks.

properties and waterproofing ability. It covers hairline cracks.

itself has alkali resistance properties. It covers hairline cracks.