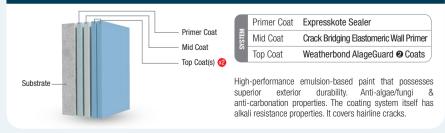

## EXTERIOR - 4 COATS SYSTEM - 02

#### **EXTERIOR - 4 COATS SYSTEM - 03**

potential hairline cracks. Excellent waterproofing for vertical walls.

alkali resistance properties and covers hairline cracks.

properties and waterproofing ability. It covers hairline cracks.

itself has alkali resistance properties. It covers hairline cracks.