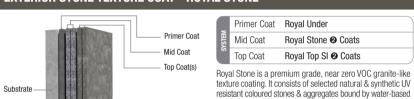

ability. It covers hairline cracks.

itself has alkali resistance properties. It covers hairline cracks.

#### **EXTERIOR - 4 COATS SYSTEM - 04**



#### **EXTERIOR - 5 COATS SYSTEM - 01**



#### EXTERIOR - 5 COATS SYSTEM - 02



#### **EXTERIOR - 5 COATS SYSTEM - 03**



#### **EXTERIOR - 5 COATS SYSTEM (WITH TEXTURE COATING)**



NIPPON Coating Systems
PAINT Decorative Decorative



weather resistant 100% acrylic polymer binder, suitable for

external & internal masonry & other building surfaces.

A: Roof & Gutters, B: Ceiling Paint, C: Wooden Ceiling, D: Interior Walls, E: Special Effects, F: Exterior Wooden Furnit G: Floor Coatings, H: Wooden Floors, I: Indoor Furniture, J: Exterior Walls, K: Waterproofing, L: Protective Coatings



#### **EXTERIOR STONE TEXTURE COAT - ROYAL STONE**



# Roof & Ceiling Coatings

#### **COATING SYSTEM FOR CEILING & SOFIT**



#### **COATING SYSTEM FOR ROOF**





#### NIPPON PAINT LANKA (PVT) LTD. No. 69A, Buthgamuwa Road, Rajagiriya, Sri Lanka.

Telephone: +94 11 4 600400. Fax: +94 11 4 600409 www.nipponpaint.lk



Interior & Exterior

# Coating Systems Decorative



A product of ISO 14001:2015 & ISO 9001:2015 certified company.