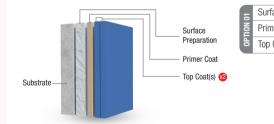

**INTERIOR COATING SYSTEM - 02** 

Interior

Coating Systems

**INTERIOR COATING SYSTEM - 01** 

Standard Quality low & mid sheen emulsion. It lasts for most internal walls. A smooth and gentle emulsion finish enhances the sophisticated image of all modern homes.

Surface

Primer Coat

Top Coat(s) 🔯

Surface

Primer Coa

Top Coat(s)