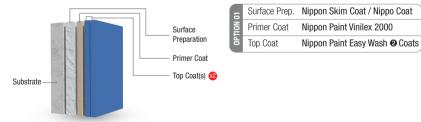

## NTERIOR COATING SYSTEM - 03

Feature Paint Category. Acrylic-based, environmentally friendly materials. Easy application. Excellent washability, stain, fungus and alkali resistance.

Surface Prep. Nippon Skim Coat / Nippo Coat

Primer Coat Nippon Paint Acrylic Wall Filler

Surface Prep. Nippon Skim Coat / Nippo Coat

Primer Coat Nippon Paint Acrylic Wall Filler

Surface Prep. Nippon Skim Coat / Nippo Coat Nippon Paint Acrylic Wall Filler

r Nippon Vinilex 2000

Nippon Interior Emulsion @ Coats

or Nippon Vinilex 5000 @ Coats

Nippon MediFresh 3in1 @ Coats

Nippon Odourless Paint @ Coats

Economical grade emulsion for general areas. Cost-efficient application.