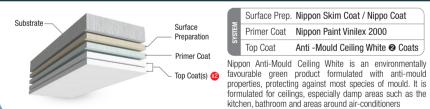

#### **COATING SYSTEM FOR CEILING & SOFIT**

13 m<sup>2</sup>/ litre (30 µ DFT)

4L/ 2L

Coats

Roof & Ceiling

NIPPON PAINT

ANTI-MOULD CEILING WHITE

Formulated with anti-mould

against most species of mould.