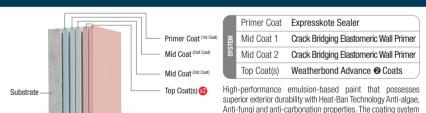

#### **EXTERIOR - 4 COATS SYSTEM - 01**

## EXTERIOR - 4 COATS SYSTEM - 02

#### **EXTERIOR - 4 COATS SYSTEM - 03**

potential hairline cracks. Excellent waterproofing for vertical walls.

alkali resistance properties and covers hairline cracks.

properties and waterproofing ability. It covers hairline cracks.

itself has alkali resistance properties. It covers hairline cracks.