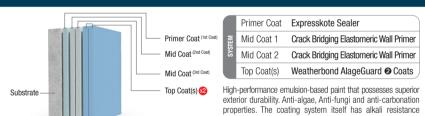

## EXTERIOR - 4 COATS SYSTEM - 02

itself has alkali resistance properties. It covers hairline cracks.