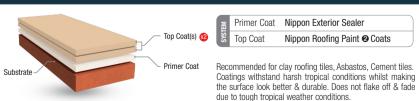

#### **COATING SYSTEM FOR ROOF**

NIPPON PAINT

NIPPON ROOFING PAINT

Durable anti-flaking water

resistant Roofing Paint with excellent color retention. Vithstands extremely harsh

tropical weather.

Surface Prep. Nippon Skim Coat / Nippo Coat Primer Coat Nippon Vinilex 2000 Nippon Paint Vinvl Silk @ Coats Top Coat