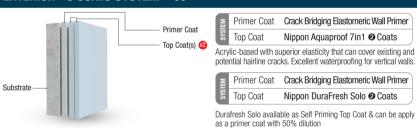

#### EXTERIOR - 3 COATS SYSTEM - 02

#### **EXTERIOR - 4 COATS SYSTEM - 03**

potential hairline cracks. Excellent waterproofing for vertical walls.

alkali resistance properties and covers hairline cracks.

properties and waterproofing ability. It covers hairline cracks.