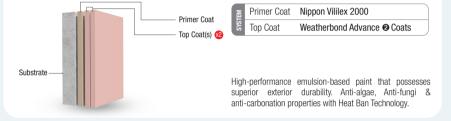

#### **EXTERIOR - 3 COATS SYSTEM - 01**

#### **EXTERIOR - 4 COATS SYSTEM - 03**

potential hairline cracks. Excellent waterproofing for vertical walls.

alkali resistance properties and covers hairline cracks.

properties and waterproofing ability. It covers hairline cracks.

itself has alkali resistance properties. It covers hairline cracks.