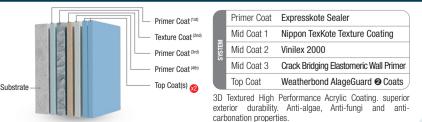

#### **EXTERIOR - 5 COATS SYSTEM (WITH TEXTURE COATING)**

NIPPON Coating Systems
PAINT Decorative Decorative

weather resistant 100% acrylic polymer binder, suitable for

external & internal masonry & other building surfaces.