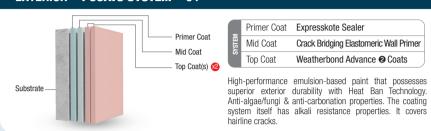

#### EXTERIOR - 3 COATS SYSTEM - 03

itself has alkali resistance properties. It covers hairline cracks.